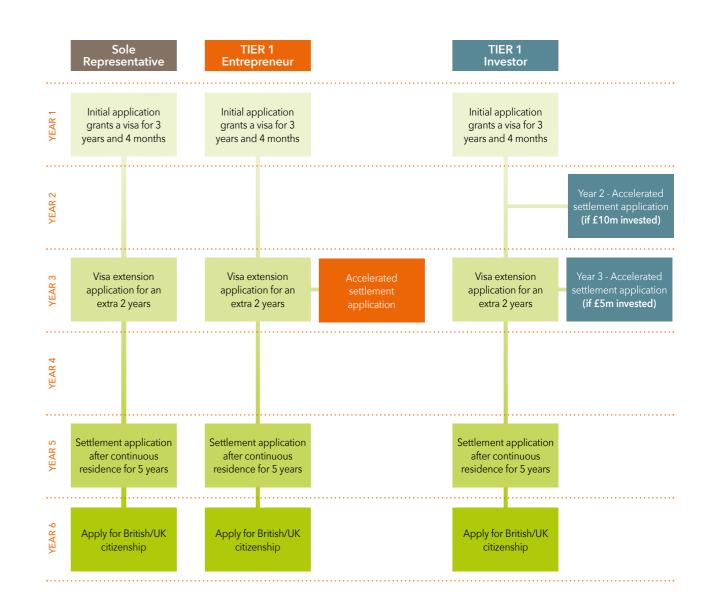

Tier 1 企业家移民和 Tier 1 投资者移民 可以最快在2年或3年后申请加速永居。 请参考下列表格:

TIER 1 Entrepreneur and TIER 1 Investor applications can be fast-tracked after either Year 2 or Year 3. Please see the chart below:

60 Cannon Street London EC4N 6NP

You can come to the UK with a Tier 1 (Entrepreneur) visa for a maximum of three years and four months, provided you meet all the requirements of the visa. You can then apply to extend this visa for another two years.

After you have completed a total of five years under the Tier 1 (Entrepreneur) visa, you will be able to apply for Indefinite Leave to Remain (ILR) within one month before completing your five years of residency in the UK.

#### Accelerated settlement

If you meet additional criteria (explained below), you may apply for accelerated settlement (ILR) after a continuous period of three years:

- if you have established a new UK business that has had an income from business activity of at least £5 million during a three year period (in which you have had leave as a Tier 1 (Entrepreneur) migrant)
- if the number of new full-time jobs created is at least 10.

You can come to the UK with a Tier 1 (Investor) Visa for a maximum of three years and four months. You can apply to extend this visa for another two years.

#### Accelerated settlement

If you meet additional criteria (explained below), you may apply for accelerated ILR after a continuous period of either two years or three years:

- if you invested £5 million, you can apply for settlement under Tier 1 (Investor) once you have reached three years
- if you invested £10 million, you can apply for settlement under Tier 1 (Investor) once you have reached two years.

#### Visa extension

The overseas representative visa lasts for a period of three years and can be extended after this. The extension lasts for a further two years. After the holder has been in the UK for a total period of five years they can then apply for permission to settle permanently in the United Kingdom.